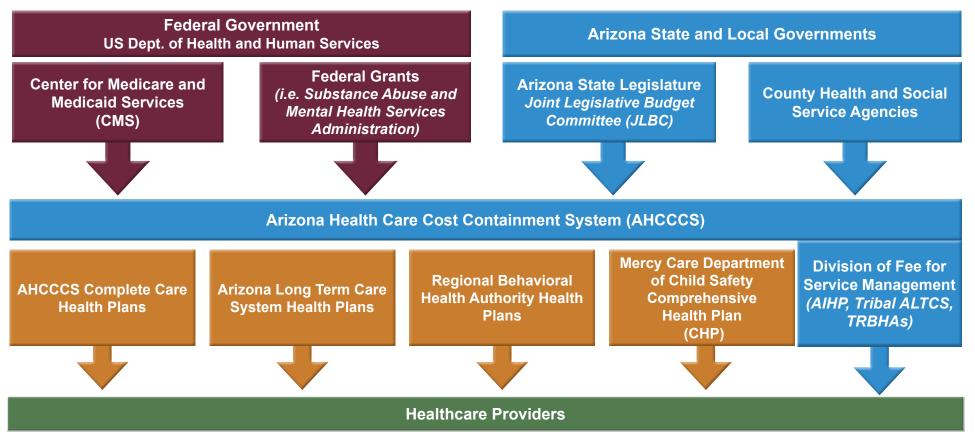

The Arizona Healthcare Cost Containment System (AHCCCS) is Arizona's Medicaid program.

Medicaid is a federally-funded program administered by each individual state. The Centers for Medicare and Medicaid Services (CMS), a division of the Department of Health and Human Services (HHS), allocates most of the federal dollars, with additional grant funding awarded by the Substance Abuse and Mental Health Services Administration (SAMHSA).

In addition to federal funding, AHCCCS receives funds from the State of Arizona, allocated through the Arizona Joint Legislative Budget Committee (JLBC). For example, Arizona funds behavioral health services for its citizens who have a Serious Mental Illness (SMI) designation, regardless of their Medicaid eligibility.

Most AHCCCS members are enrolled in managed care. AHCCCS contracts with managed care organizations (known as "health plans") who manage their own provider networks. AHCCCS members who are American Indian/Alaska Native (AI/AN) have the choice to enroll with the AHCCCS American Indian Health Program (AIHP) or with a managed care health plan. Regardless of which health plan an AI/AN member chooses, they may receive services from an Indian Health Service or tribally-owned or tribally-operated facility at any time.

STATE AGENCIES

AHCCCS, Division of Fee for Service Management (DFSM) - <u>azahcccs.gov/PlansPro-</u>viders/FeeForServiceHealthPlans

AHCCCS - azahcccs.gov

AHCCCS American Indian Health Program, <u>azahcccs.gov/AmericanIndians/AIHP</u> Arizona State Legislature, Joint Legislative Budget Committee - <u>azleg.gov/jlbc.htm</u>

## FEDERAL AGENCIES

Centers for Medicare and Medicaid Services (CMS) CMS, <u>cms.gov</u> Indian Health Service (IHS), <u>ihs.gov/aca</u>

Substance Abuse and Mental Health Services Administration (SAMHSA), samhsa.gov