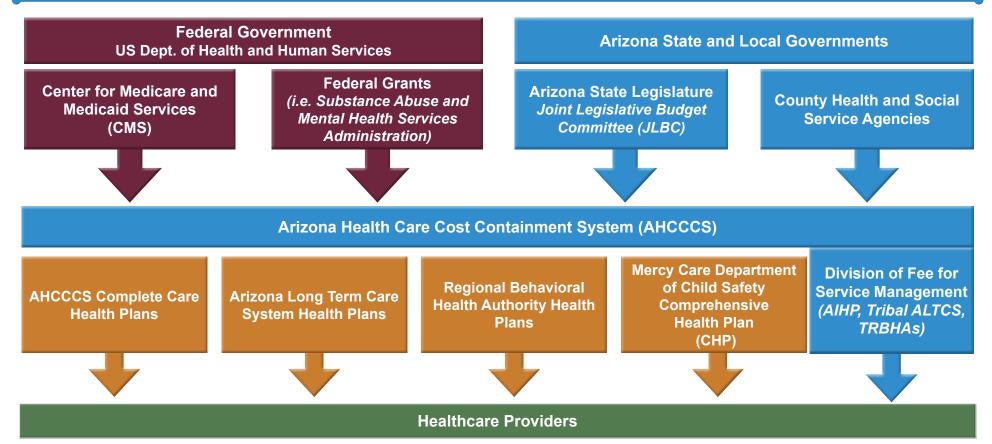

The Arizona Healthcare Cost Containment System (AHCCCS) is Arizona's Medicaid program.

Medicaid is a federally-funded program administered by each individual state. The Centers for Medicare and Medicaid Services (CMS), a division of the Department of Health and Human Services (HHS), allocates most of the federal dollars, with additional grant funding awarded by the Substance Abuse and Mental Health Services Administration (SAMHSA).

In addition to federal funding, AHCCCS receives funds from the State of Arizona, allocated through the Arizona Joint Legislative Budget Committee (JLBC). For example, Arizona funds behavioral health services for its citizens who have a Serious Mental Illness (SMI) designation, regardless of their Medicaid eligibility.

Most AHCCCS members are enrolled in managed care. AHCCCS contracts with managed care organizations (known as "health plans") who manage their own provider networks. AHCCCS members who are American Indian/Alaska Native (Al/AN) have the choice to enroll with the AHCCCS American Indian Health Program (AIHP) or with a managed care health plan. Regardless of which health plan an Al/AN member chooses, they may receive services from an Indian Health Service or tribally-owned or tribally-operated facility at any time.