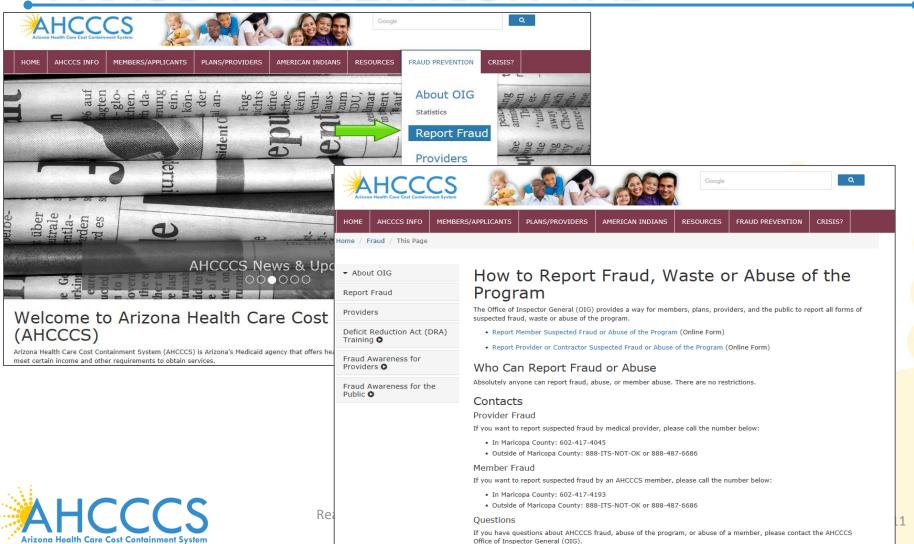

| _  |
| AHCCCS<br>Arizong Heglith Care Cost Containment System                                                                                                                                      | National Drug Code (NDC) (January 12, 2017) Links and Contacts Subscribe to receive notifications about upcoming trainings, forums, and important business updates quality health care for those in need                                                                                                                                                                                                                                                           | 10 |

### FRAUD PREVENTION TAB



• Email: AHCCCSFraud@azahcccs.gov





#### **Crisis Hotlines**

#### 24-Hour Crisis Hotlines - National

- 1-800-273-TALK (8255) National Suicide Prevention Lifeline
- 1-800-662-HELP (4357) National Substance Use and Disorder Issues Referral and Treatment Hotline

#### Suicide/Crisis Hotlines by County

- Maricopa County served by Mercy Maricopa Integrated Care:
  - · 1-800-631-1314 or 602-222-9444
- · Cochise, Graham, Greenlee, La Paz, Pima, Pinal, Santa Cruz and Yuma Counties served by Cenpatico Integrated Care:
  - · 1-866-495-6735
- Apache, Coconino, Gila, Mohave, Navajo and Yavapai Counties served by Health Choice Integrated Care:
  - · 1-877-756-4090
- Gila River and Ak-Chin Indian Communities served by EMPACT:
  - · 1-800-259-3449

Can't find what you're looking for? Please visit