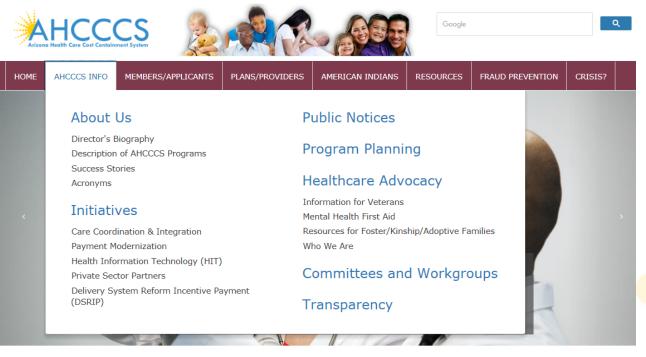

### **Tutorial on AHCCCS website**

Chhoden Tshering Education and Audit Manager

## **AHCCCS Website**

Diné Biza

2

فارسى

Español

Fish

Arizona Health Care Cost Containment System



### Welcome to Arizona Health Care Cost Containment System (AHCCCS)

Arizona Health Care Cost Containment System (AHCCCS) is Arizona's Medicaid agency that offers health care programs to serve Arizona residents. Individuals must meet certain income and other requirements to obtain services.

1 Enter <u>www.azahcccs.gov</u> in search bar

#### AHCCCS web page is displayed

## AHCCCS INFO TAB



### Welcome to Arizona Health Care Cost Containment System (AHCCCS)

Arizona Health Care Cost Containment System (AHCCCS) is Arizona's Medicaid agency that offers health care programs to serve Arizona residents. Individuals must meet certain income and other requirements to obtain services.



### MEMBERS/APPLICANTS TAB



### Welcome to Arizona Health Care Cost Containment System (AHCCCS)

Arizona Health Care Cost Containment System (AHCCCS) is Arizona's Medicaid agency that offers health care programs to serve Arizona residents. Individuals must meet certain income and other requirements to obtain services.



### PLANS/PROVIDERS TAB





| Google |
|--------|
| ooogie |
|        |

AHCCCS INFO HOME

MEMBERS/APPLICANTS

PLANS/PROVIDERS AMERICAN INDIANS RESOURCES FRAUD PREVENTION

CRISI