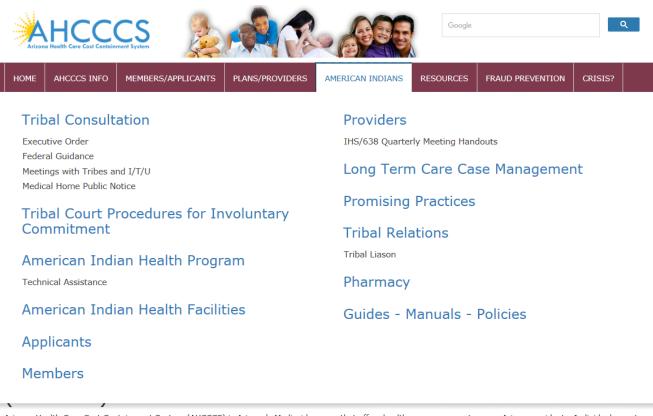

## **AMERICAN INDIANS TAB**

Arizona Health Care Cost Containment System (AHCCCS) is Arizona's Medicaid agency that offers health care programs to serve Arizona residents. Individuals must meet certain income and other requirements to obtain services.