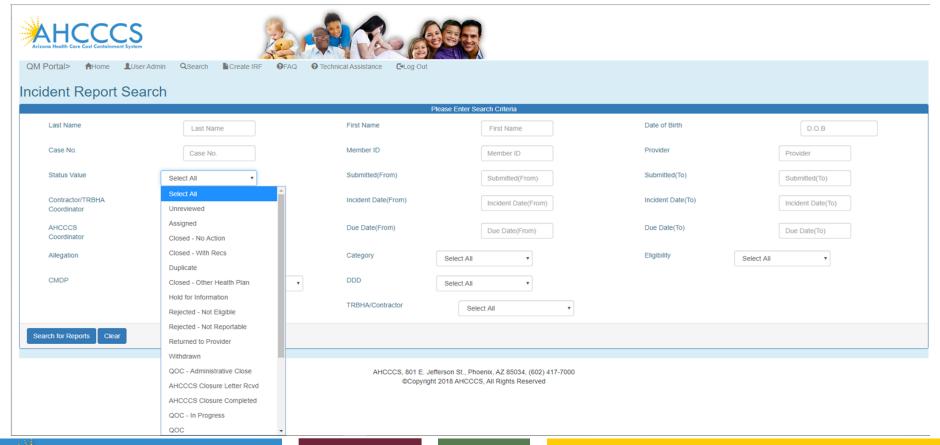

|                 | _     |
| Create new account? Click Here                                                                                                                                                                                                         |                 |       |
| Passwords are case-sensitive. After 3 failed attempts, within 15 minutes, your account will be locked out, and you will either need to contact your Master Account holder to unlock your account or use the Password Recovery feature. |                 |       |



### QM Portal – Master Account









### QM Portal view





# Questions?





# Thank You.