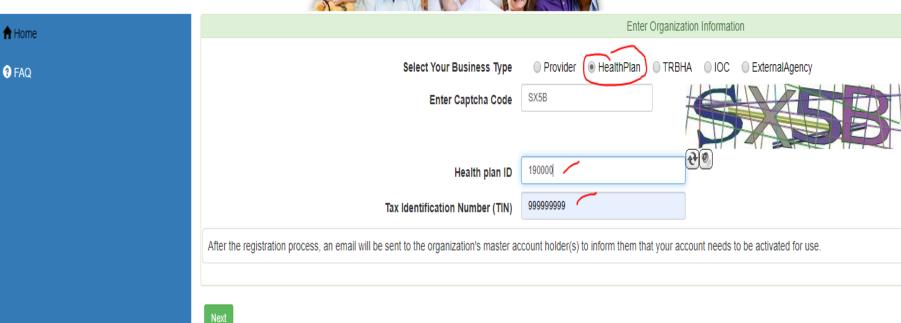

? Click Here                                                                                                                                                                                                       |                 | _     |
| Create new account? Click Here                                                                                                                                                                                                         |                 |       |
| Passwords are case-sensitive. After 3 failed attempts, within 15 minutes, your account will be locked out, and you will either need to contact your Master Account holder to unlock your account or use the Password Recovery feature. |                 |       |



### QM Portal – Master Account









### QM Portal view





# Questions?





# Thank You.