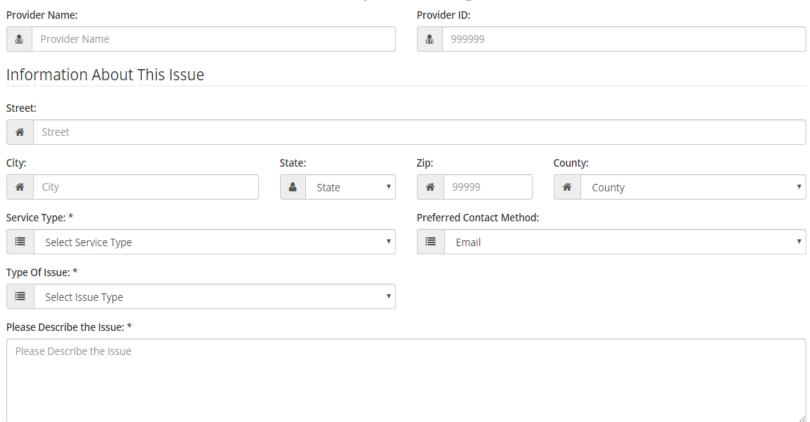

1-800-867-5808.

### Report Concerns About Quality of Care Received

If you have a complaint about a provider or a concern about the quality of care or services you have received, please send an e-mail with your name, AHCCCS identification number, date of birth, phone number, the name of the provider and a short description of the complaint or concern to:

Access to Covered Medicaid Services (Web form)

CQM@azahcccs.gov

602-417-4885

#### Reporting Changes

If you need to report a change in your household including, but not limited to, a change of residential or mailing address, your income, household member's change of job, etc., contact:

- www.healthearizonaplus.gov ☑
- or 1(855)HEA-PLUS (1-855-432-7587)
- ALTCS Members call 1-888-621-6880



# Online Form for reporting QOC concerns





# Sign up on the QM Portal









Thank you for visiting QM Portal. In order to use the site, you must have an active account. Please login or register a new account. For questions, please contact our Customer Support Center at (602) 417-4451 or contact ISDCustomerSupport@azahcccs.gov.

| External User Log In                                                                                                                                                                                                                   |                 |       |
|----------------------------------------------------------------------------------------------------------------------------------------------------------------------------------------------------------------------------------------|-----------