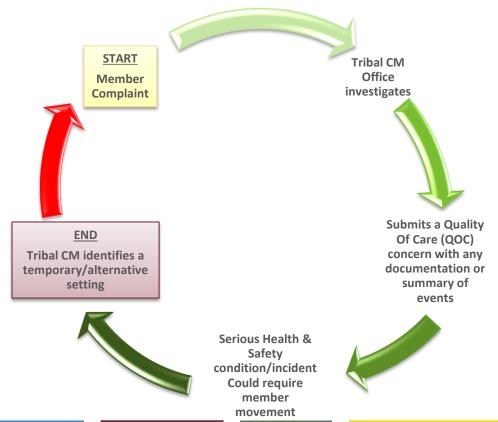

## DFSM Quality Management – Quality of Care concerns

Shannon Shiver, Quality Manager



### **DFSM Quality Management**

- Duties include research on Providers involved in a Health and Safety incident, or a suspension, or a termination of their Provider Participation Agreement (PPA) with AHCCCS
- Analysis of service delivery and identifies current mbr location
- Generates internal COGNOS reports on paid claims
- Reviews current/pending Prior Authorizations
- Conducts Health and Safety onsite visits
- Conducts quality of care (QOC) investigations



## Quality of Care (QOC)





### AHCCCS Website – Home page



Can't find what you're looking for? Please visit the AHCCCS Document Archive.





### Methods to report quality of care

https://www.azahcccs.gov/shared/AHCCCScontacts.html





Google Custom Search

Q

Advanced search

HOME

**AHCCCS INFO** 

MEMBERS/APPLICANTS

PLANS/PROVIDERS

AMERICAN INDIANS

**RESOURCES** 

FRAUD PREVENTION

CRISIS?

Home / This Page

### AHCCCS Contacts

#### For Members and Applicants

### **Applicant & Member Services**

1(855)HEA-PLUS (1-855-432-7587) - Calls Answered Monday through Friday 8 a.m. - 5 p.m. www.healthearizonaplus.gov/ 🛂

AZ Relay Service for the hearing impaired - 1-800-367-8939

#### Arizona Long Term Care System (ALTCS) Offices

ALTCS Local Offices

#### Clinical Resolution Unit

If you are experiencing any