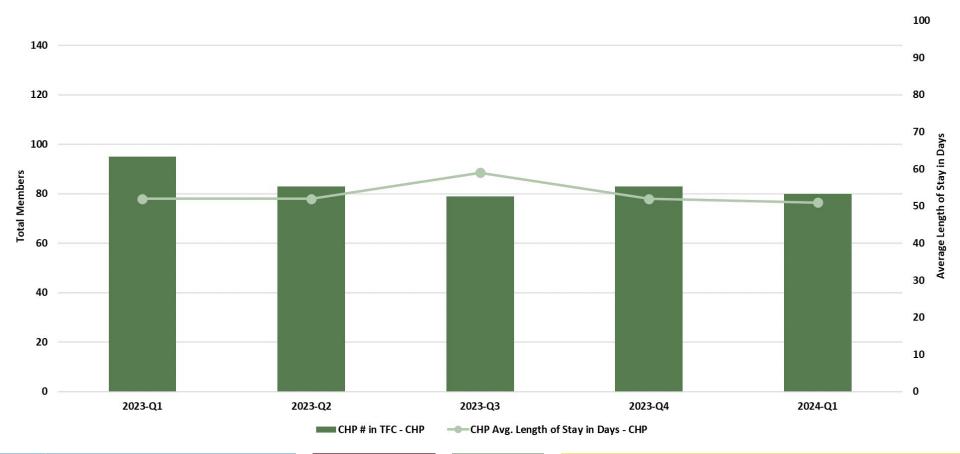

## TFC Utilization by Avg. Length of Stay – AHCCCS Calculated

#### TFC Utilization – AHCCCS Calculated