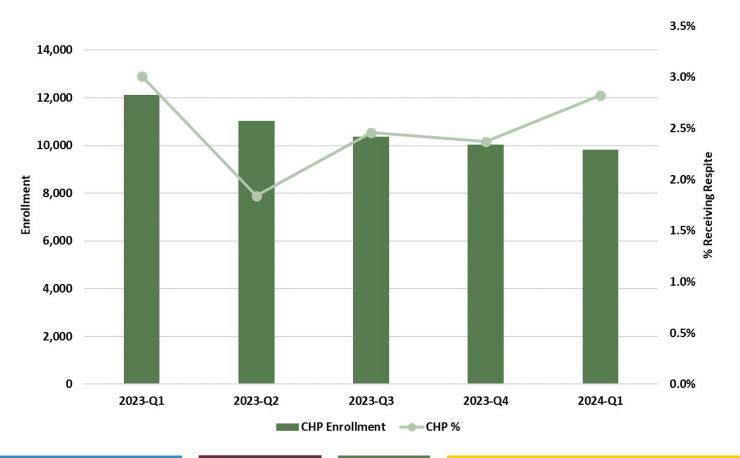

Data Warehouse/Calculated*              | Monthly    |

\*Internal source(s)



# Timeframe

| Quarter | Date                    |
|---------|-------------------------|
| 2023-Q1 | 10/01/2022 - 12/31/2022 |
| 2023-Q2 | 01/01/2023 - 03/31/2023 |
| 2023-Q3 | 04/01/2023 - 06/30/2023 |
| 2023-Q4 | 07/01/2023 - 09/30/2023 |
| 2024-Q1 | 10/01/2023 - 12/31/2023 |



#### Behavioral Health Enrolled Served





# Crisis Services – HP Self Reported<sup>1</sup>



<sup>1</sup>Effective 10/01/2022, for Crisis Services, Care1st is now the Northern HP for Dispatch/Mobile Team Time.



## Rapid Response – HP Self-Reported (72-hour requirement)





## TFC Utilization by Avg. Length of Stay – AHCCCS Calculated





#### TFC Utilization – AHCCCS Calculated





## Respite Utilization – AHCCCS Calculated





# Grievances – HP Self Reported<sup>1</sup>



<sup>&</sup>lt;sup>1</sup>Beginning of 2023-Q3, Grievances will only be reported by Mercy Care (MC)



#### ACOM 449 – Liaison & After-Hours Call Volume – HP Self Reported





## AHCCCS Clinical Resolutions – Jacob's Law Call Volume<sup>1</sup>



<sup>&</sup>lt;sup>1</sup>Reporting period updated to be consistent throughout CHP Data Dashboard. More than 21 Days, are members who were not provided Behavioral Health Services request.



# Newly Enrolled CHP Members – Received BHS in first 30 days of enrollment – AHCCCS Calculated<sup>1</sup>



<sup>1</sup>Members enrolled for 30 consecutive days after CHP enrollment date (with no enrollment 30 days prior) and at least one behavioral health service within 30 days.



#### DCS-CHP Specific E