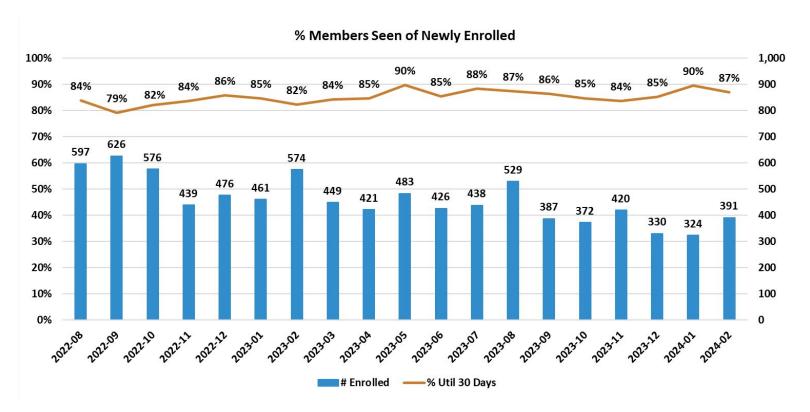

# Newly Enrolled CHP Members – Received BHS in first 30 days of enrollment – AHCCCS Calculated<sup>1</sup>

<sup>1</sup>Members enrolled for 30 consecutive days after CHP enrollment date (with no enrollment 30 days prior) and at least one behavioral health service within 30 days.