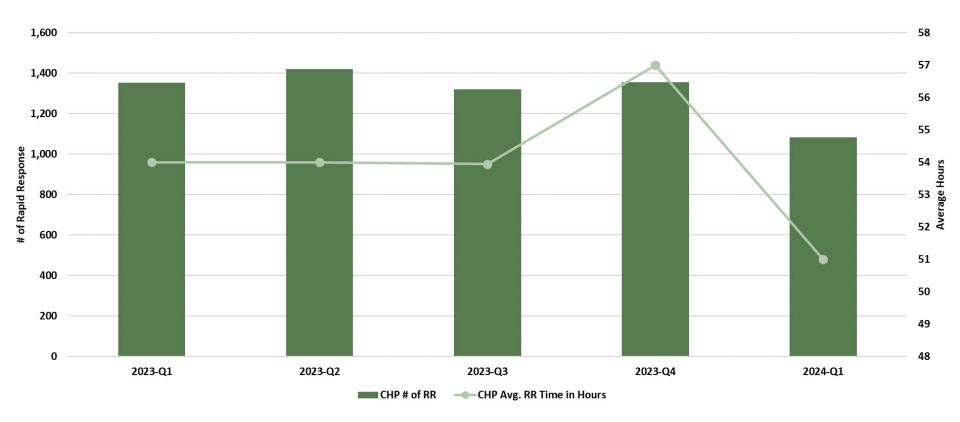

to Services                       | ACOM449 Deliverable - HP Self Reported         | Quarterly  |
| DCS-CHP Enrolled Served – Percentage Served          | AHCCCS Data Warehouse/Calculated*              | Monthly    |

\*Internal source(s)



# Timeframe

| Quarter | Date                    |
|---------|-------------------------|
| 2023-Q1 | 10/01/2022 - 12/31/2022 |
| 2023-Q2 | 01/01/2023 - 03/31/2023 |
| 2023-Q3 | 04/01/2023 - 06/30/2023 |
| 2023-Q4 | 07/01/2023 - 09/30/2023 |
| 2024-Q1 | 10/01/2023 - 12/31/2023 |



#### Behavioral Health Enrolled Served





# Crisis Services – HP Self Reported<sup>1</sup>



<sup>1</sup>Effective 10/01/2022, for Crisis Services, Care1st is now the Northern HP for Dispatch/Mobile Team Time.



## Rapid Response – HP Self-Reported (72-hour requirement)





## TFC Utilization by Avg. Length of Stay – AHCCCS Calculated





#### TFC Utilization – AHCCCS Calculated





## Respite Utilization – AHCCCS Calculated





# Grievances – HP Self Reported<sup>1</sup>



<sup>&</sup>lt;sup>1</sup>Beginning of 2023-Q3, Grievances will only be reported by Mercy Care (MC)



#### ACOM 449 – Liaison & After-Hours Call Volume – HP Self Reported





## AHCCCS Clinical Resolutions – Jacob's Law Call Volume<sup>1</sup>



<sup>&</sup>lt;sup>1</sup>Reporting period updated to be consistent throughout CHP Data Dashboard. More than 21 Days, are members who were not provided Behavioral Health Services request.



# Newly Enrolled CHP Members – Received BHS in first 30 days of enrollment – AHCCCS Calculated<sup>1</sup>



<sup>1</sup>Members enrolled for 30 co