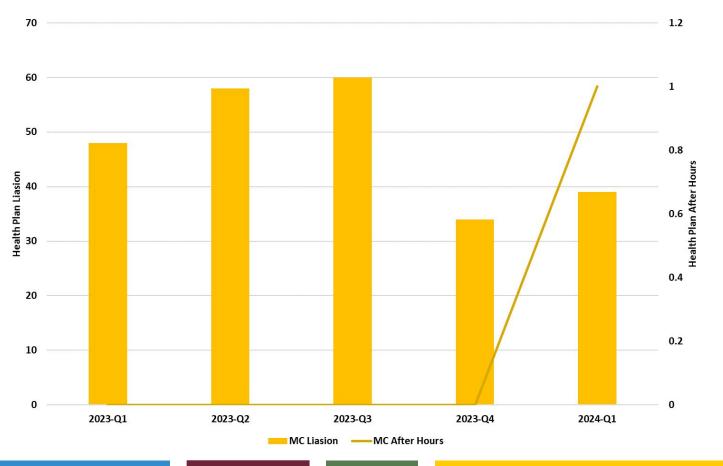

1/2023 - 03/31/2023 |
| 2023-Q3 | 04/01/2023 - 06/30/2023 |
| 2023-Q4 | 07/01/2023 - 09/30/2023 |
| 2024-Q1 | 10/01/2023 - 12/31/2023 |



#### Behavioral Health Enrolled Served





# Crisis Services – HP Self Reported<sup>1</sup>



<sup>1</sup>Effective 10/01/2022, for Crisis Services, Care1st is now the Northern HP for Dispatch/Mobile Team Time.



## Rapid Response – HP Self-Reported (72-hour requirement)





## TFC Utilization by Avg. Length of Stay – AHCCCS Calculated





#### TFC Utilization – AHCCCS Calculated





## Respite Utilization – AHCCCS Calculated





# Grievances – HP Self Reported<sup>1</sup>



<sup>&</sup>lt;sup>1</sup>Beginning of 2023-Q3, Grievances will only be reported by Mercy Care (MC)



#### ACOM 449 – Liaison & After-Hours Call Volume – HP Self Reported





## AHCCCS Clinical Resolutions – Jacob's Law Call Volume<sup>1</sup>



<sup>&</sup>lt;sup>1</sup>Reporting period updated to be consistent throughout CHP Data Dashboard. More than 21 Days, are members who were not provided Behavioral Health Services request.



# Newly Enrolled CHP Members – Received BHS in first 30 days of enrollment – AHCCCS Calculated<sup>1</sup>



<sup>1</sup>Members enrolled for 30 consecutive days after CHP enrollment date (with no enrollment 30 days prior) and at least one behavioral health service within 30 days.



#### DCS-CHP Specific Enrolled/Served – Percentage Served – AHCCCS Calculated





# Thank You.