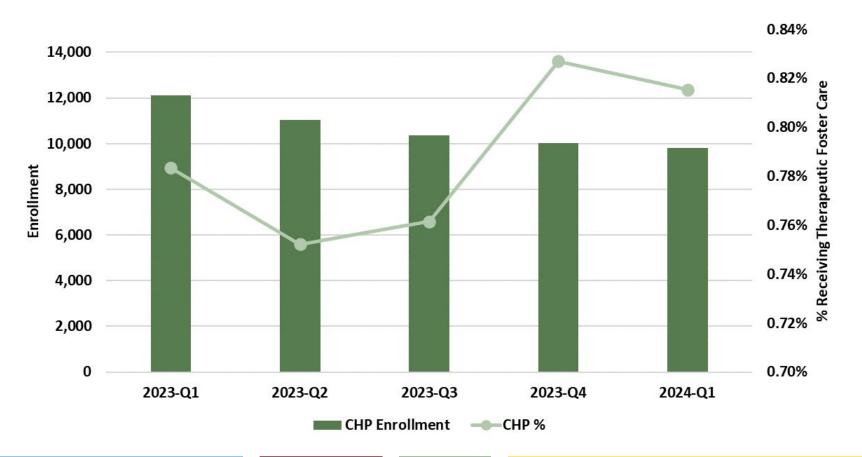

led Served – Percentage Served          | AHCCCS Data Warehouse/Calculated*              | Monthly    |

\*Internal source(s)



# Timeframe

| Quarter | Date                    |
|---------|-------------------------|
| 2023-Q1 | 10/01/2022 - 12/31/2022 |
| 2023-Q2 | 01/01/2023 - 03/31/2023 |
| 2023-Q3 | 04/01/2023 - 06/30/2023 |
| 2023-Q4 | 07/01/2023 - 09/30/2023 |
| 2024-Q1 | 10/01/2023 - 12/31/2023 |



#### Behavioral Health Enrolled Served





# Crisis Services – HP Self Reported<sup>1</sup>



<sup>1</sup>Effective 10/01/2022, for Crisis Services, Care1st is now the Northern HP for Dispatch/Mobile Team Time.



## Rapid Response – HP Self-Reported (72-hour requirement)





## TFC Utilization by Avg. Length of Stay – AHCCCS Calculated





#### TFC Utilization – AHCCCS Calculated





## Respite Utilization – AHCCCS Calculated





# Grievances – HP Self Reported<sup>1</sup>



<sup>&</sup>lt;sup>1</sup>Beginning of 2023-Q3, Grievances will only be reported by Mercy Care (MC)



#### ACOM 449 – Liaison & After-Hours Call Volume – HP Self Reported





## AHCCCS Clinical Resolutions – Jacob's Law Call Volume<sup>1</sup>



<sup>&</sup>lt;sup>1</sup>Reporting period updated to be consistent throughout CHP Data Dashboard. More than 21 Days, are members who were not provided Behavioral Health Services request.



# Newly Enrolled CHP Members – Received BHS in first 30 days of enrollment – AHCCCS Calculated<sup>1</sup>



<sup>1</sup>Members enrolled for 30 consecutive days after CHP enrollment date (with no enrollment 30 days prior) and at least one behavioral health se