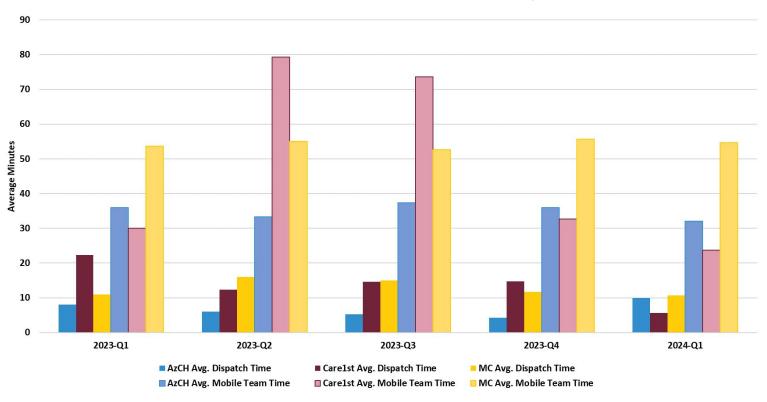

# Crisis Services – HP Self Reported<sup>1</sup>

<sup>1</sup>Effective 10/01/2022, for Crisis Services, Care1st is now the Northern HP for Dispatch/Mobile Team Time.