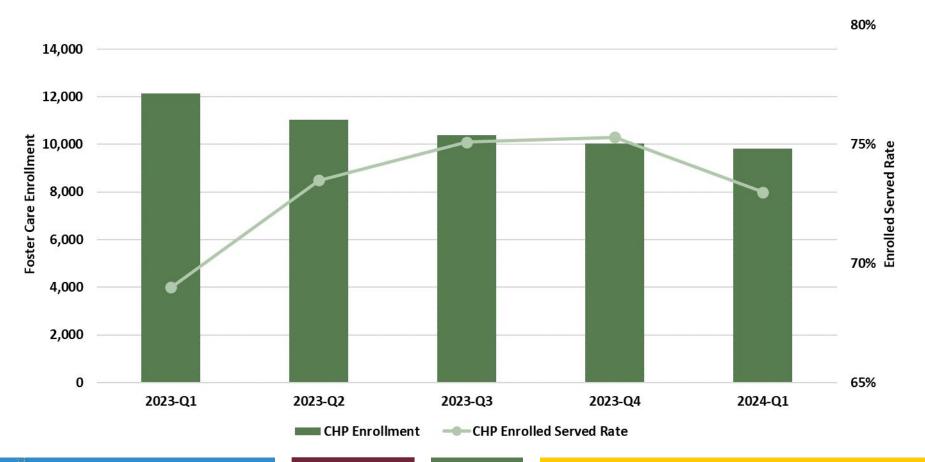

ll Volume                       | AHCCCS Clinical Resolution Unit                | Monthly    |
| Jacob's Law HP Liaison and After-Hours Communication | ACOM449 Deliverable - HP Self Reported         | Monthly    |
| Jacob's Law Access to Services                       | ACOM449 Deliverable - HP Self Reported         | Quarterly  |
| DCS-CHP Enrolled Served – Percentage Served          | AHCCCS Data Warehouse/Calculated*              | Monthly    |

\*Internal source(s)



# Timeframe

| Quarter | Date                    |
|---------|-------------------------|
| 2023-Q1 | 10/01/2022 - 12/31/2022 |
| 2023-Q2 | 01/01/2023 - 03/31/2023 |
| 2023-Q3 | 04/01/2023 - 06/30/2023 |
| 2023-Q4 | 07/01/2023 - 09/30/2023 |
| 2024-Q1 | 10/01/2023 - 12/31/2023 |



#### Behavioral Health Enrolled Served





# Crisis Services – HP Self Reported<sup>1</sup>



<sup>1</sup>Effective 10/01/2022, for Crisis Services, Care1st is now the Northern HP for Dispatch/Mobile Team Time.



## Rapid Response – HP Self-Reported (72-hour requirement)





## TFC Utilization by Avg. Length of Stay – AHCCCS Calculated





#### TFC Utilization – AHCCCS Calculated





## Respite Utilization – AHCCCS Calculated





# Grievances – HP Self Reported<sup>1</sup>



<sup>&</sup>lt;sup>1</sup>Beginning of 2023-Q3, Grievances will only be reported by Mercy Care (MC)



#### ACOM 449 – Liaison & After-Hours Call Volume – HP Self Reported





## AHCCCS Clinical Resolutions – Jacob's Law Call Volume<sup>1</sup>



<sup>&</sup>lt;sup>1</sup>Reporting period updated to be consistent throughout CHP Data Dashboard. More