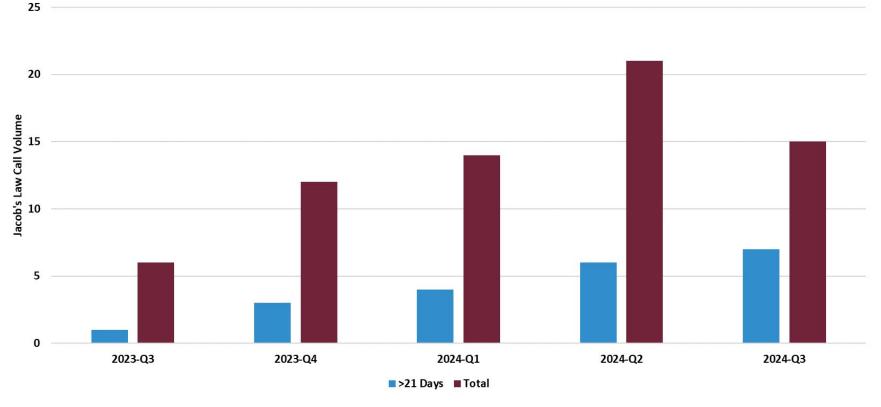

## AHCCCS Clinical Resolutions – Jacob's Law Call Volume<sup>1</sup>

<sup>&</sup>lt;sup>1</sup>Reporting period updated to be consistent throughout CHP Data Dashboard. More than 21 Days, are members who were not provided Behavioral Health Services request.