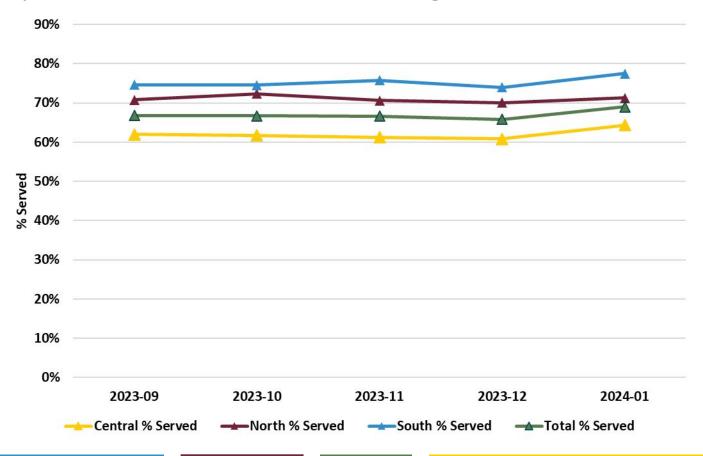

&</sup>lt;sup>1</sup>Beginning of 2023-Q3, Grievances will only be reported by Mercy Care (MC)



#### ACOM 449 – Liaison & After-Hours Call Volume – HP Self Reported





## AHCCCS Clinical Resolutions – Jacob's Law Call Volume<sup>1</sup>



<sup>&</sup>lt;sup>1</sup>Reporting period updated to be consistent throughout CHP Data Dashboard. More than 21 Days, are members who were not provided Behavioral Health Services request.



# Newly Enrolled CHP Members – Received BHS in first 30 days of enrollment – AHCCCS Calculated<sup>1</sup>



<sup>1</sup>Members enrolled for 30 consecutive days after CHP enrollment date (with no enrollment 30 days prior) and at least one behavioral health service within 30 days.



#### DCS-CHP Specific Enrolled/Served – Percentage Served – AHCCCS Calculated





# Thank You.