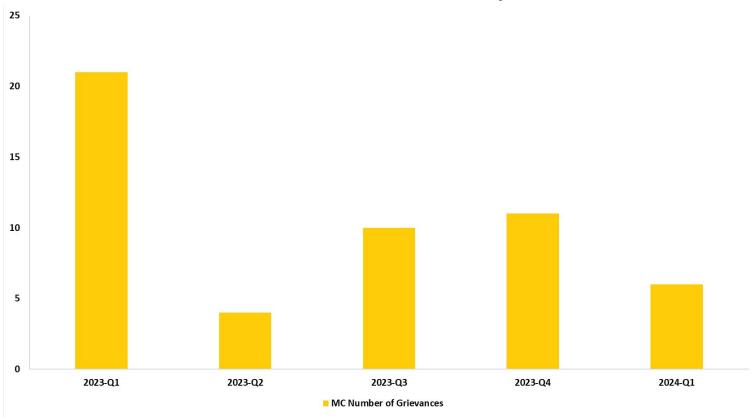

# Grievances – HP Self Reported<sup>1</sup>

<sup>&</sup>lt;sup>1</sup>Beginning of 2023-Q3, Grievances will only be reported by Mercy Care (MC)