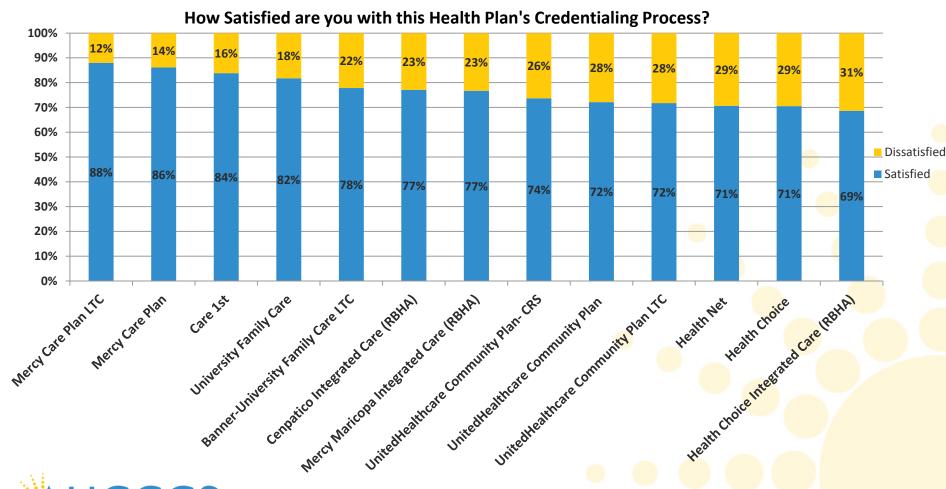

## **Survey Questions**

- How satisfied are you with this Health Plan's processing of your initial claims?
- How satisfied are you with this Health Plan's resolution of your claims issues?
- How satisfied are you with this Health Plan's timeliness of resolution of your claims issues?
- How satisfied are you with this Health Plan's claims customer service department?
- How satisfied are you with this Health Plan's provider services staff?
- How satisfied are you with this Health Plan's credentialing process?