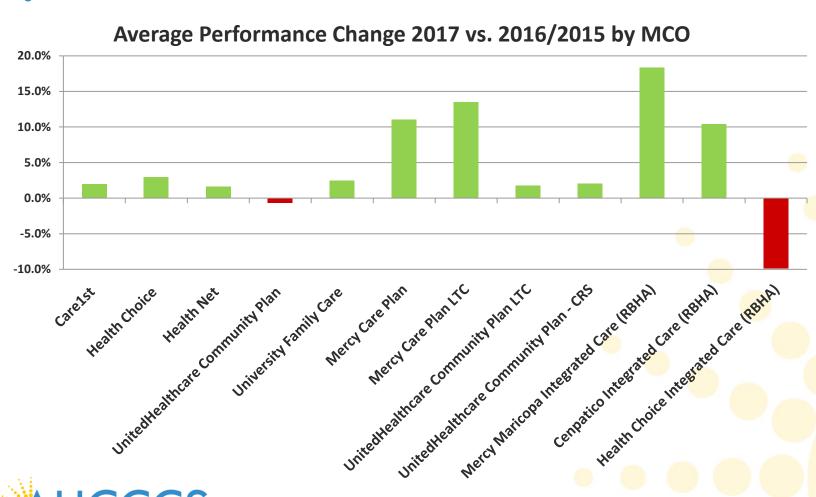

h Net                            | 436            |
| UnitedHealthcare Community Plan       | 539            |
| University Family Care                | 362            |
| Mercy Care Plan                       | 476            |
| Mercy Care Plan LTC                   | 325            |
| UnitedHealthcare Community Plan LTC   | 358            |
| Banner-University Family Care LTC     | 230            |
| UnitedHealthcare Community Plan - CRS | 312            |
| Mercy Maricopa Integrated Care (RBHA) | 292            |
| Cenpatico Integrated Care (RBHA)      | 280            |
| Health Choice Integrated Care (RBHA)  | 134            |

















quality health care for those in need

**Arizona Health Care Cost Containment System** 

9









## Overall Comparison 2017 vs 2016/2015





## Follow-up Actions & Expectations

#### AHCCCS

- Individual reports to be issued to MCOs three weeks prior to Quarterly Health Plan Update meeting with AHCCCS Director.
- Survey Report posted to the AHCCCS web by July 2018.



## Follow-up Actions & Expectations

#### MCOs:

- Discuss the survey results at your Quarterly Health Plan Update meeting with the Director
  - Planned course of action to address needed improvements
  - Strengths and challenges
  - Correlation of implemented strategies to results.



# Questions?