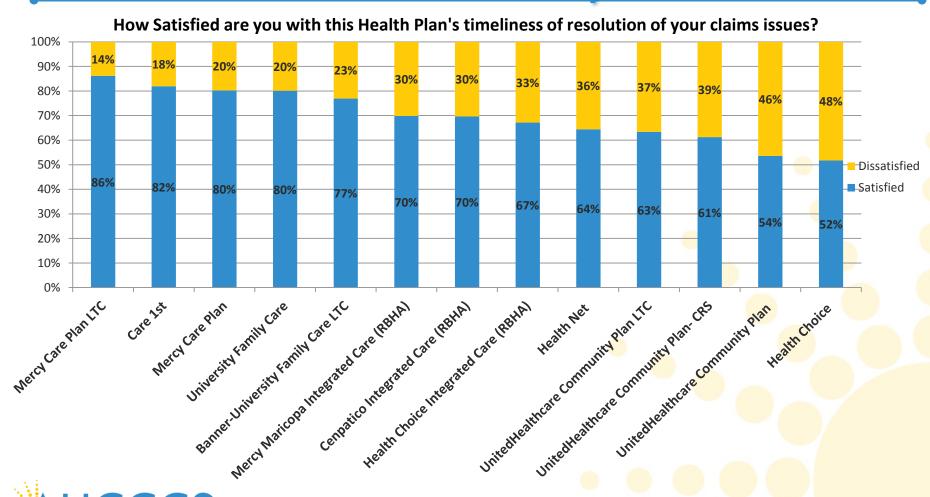

## **Survey Questions**

- How satisfied are you with this Health Plan's processing of your initial claims?
- How satisfied are you with this Health Plan's resolution of your claims issues?
- How satisfied are you with this Health Plan's timeliness of resolution of your claims issues?
- How satisfied are you with this Health Plan's claims customer service department?
- How satisfied are you with this Health Plan's provider services staff?
- How satisfied are you with this Health Plan's credentialing process?