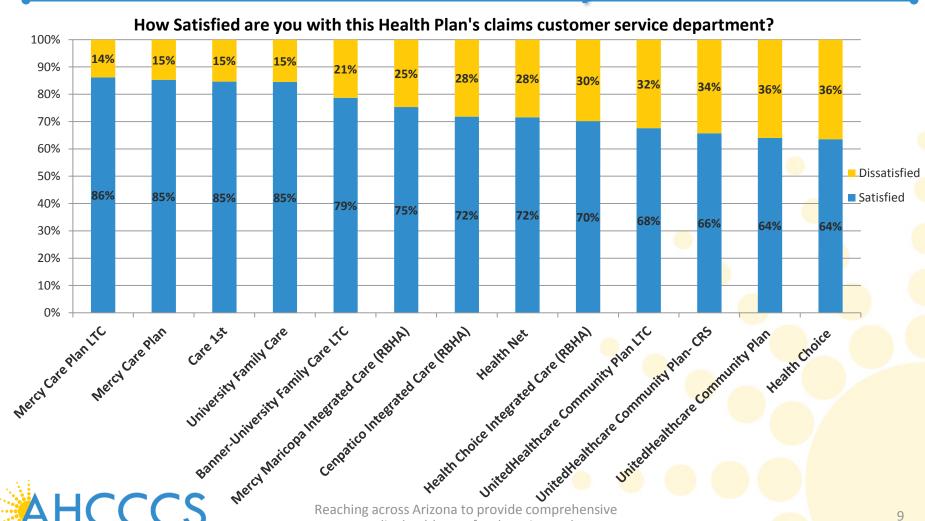

## **Survey Questions**

- How satisfied are you with this Health Plan's processing of your initial claims?
- How satisfied are you with this Health Plan's resolution of your claims issues?
- How satisfied are you with this Health Plan's timeliness of resolution of your claims issues?
- How satisfied are you with this Health Plan's claims customer service department?
- How satisfied are you with this Health Plan's provider services staff?
- How satisfied are you with this Health Plan's credentialing process?