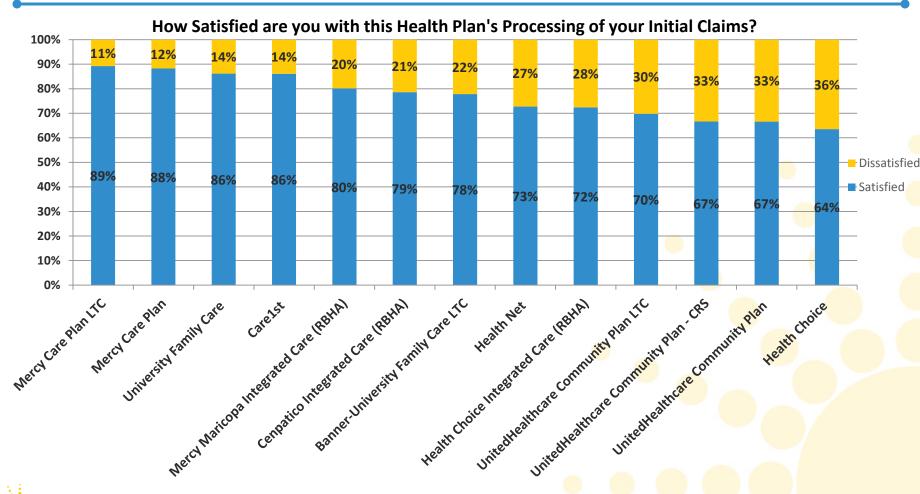

## **Survey Questions**

- How satisfied are you with this Health Plan's processing of your initial claims?
- How satisfied are you with this Health Plan's resolution of your claims issues?
- How satisfied are you with this Health Plan's timeliness of resolution of your claims issues?
- How satisfied are you with this Health Plan's claims customer service department?
- How satisfied are you with this Health Plan's provider services staff?
- How satisfied are you with this Health Plan's credentialing process?