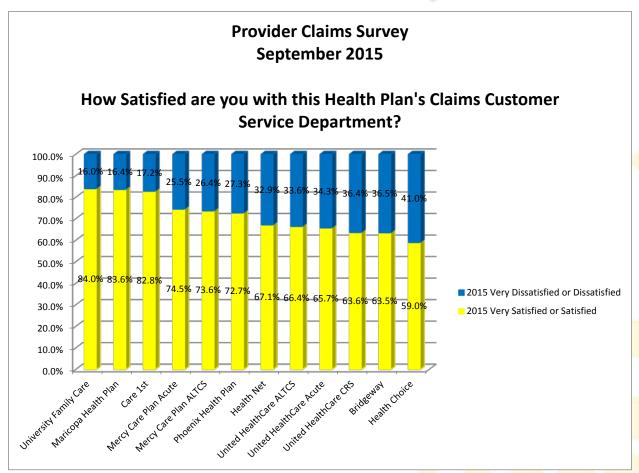

## Provider Claims Survey 2015 Compared to 2014

How Satisfied are you with this Health Plan's Claims Customer Service Department?