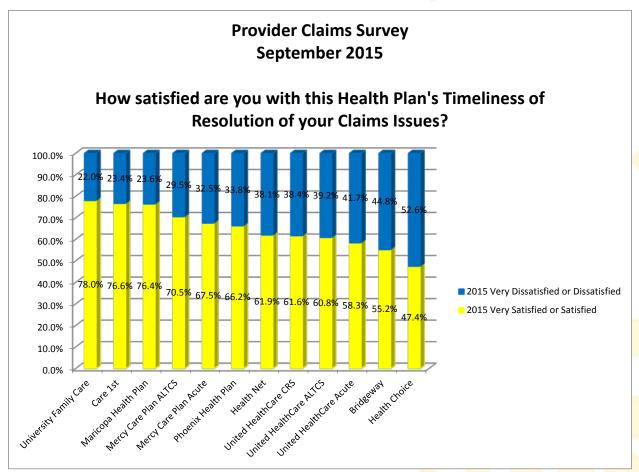

## Provider Claims Survey 2015 Compared to 2014

How Satisfied are you with this Health Plan's Resolution of your Claims Issues?

Provider Claims Survey 2015 compared to 2014

How Satisfied are you with this Health Plan's Timeliness of Resolution of Your Claims Issues?