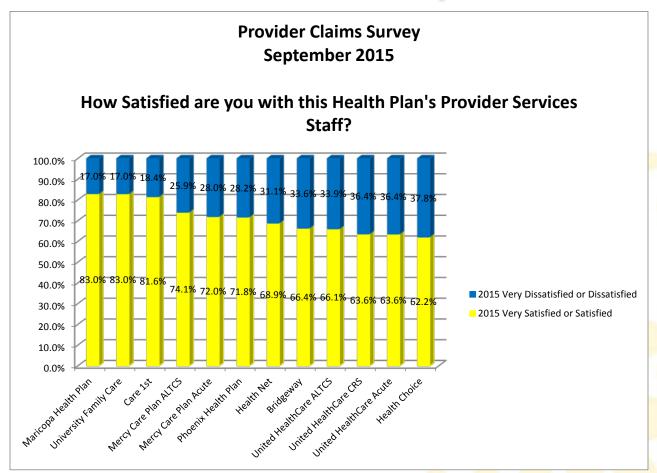

u with this Health Plan's timeliness of resolution of your claims issues?
- How satisfied are you with this Health Plan's Claims Customer Service Department?
- How satisfied are you with this Health Plan's Provider Services Staff?







## Provider Claims Survey 2015 Compared to 2014

How Satisfied are you with this Health Plan's Processing of your Initial Claims?









## Provider Claims Survey 2015 Compared to 2014

How Satisfied are you with this Health Plan's Resolution of your Claims Issues?









Provider Claims Survey 2015 compared to 2014

How Satisfied are you with this Health Plan's Timeliness of Resolution of Your Claims Issues?









## Provider Claims Survey 2015 Compared to 2014

How Satisfied are you with this Health Plan's Claims Customer Service Department?









#### Provider Claims Survey 2015 Compared to 2014

#### How Satisfied are you with this Health Plan's Provider Services Staff?





#### Overall Findings

- Most satisfaction
  - Health plan performance with processing of initial claims, Claims Customer Service, and Provider Services Staff.
- Most dissatisfaction
  - Health plan performance with resolution of claims issues and timeliness of resolution of claims issues.

#### Comments

- 1187 total comments across all health plans
  - Provider satisfaction –

**2015**: 28.76%

**2014**: 18.3%

Provider dissatisfaction –

**2015**: 71.24%

**2014**: 81.7%

 Dissatisfied responses indicate a desire for health plan improvement in the efficiency and processes for resolution of claims issues, particularly related to timeliness of resolution