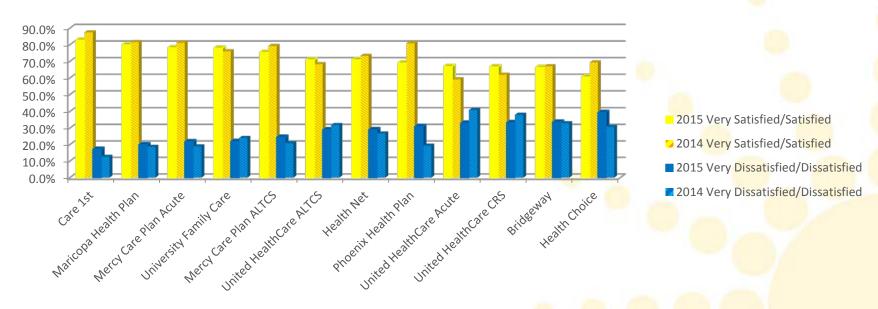

## Provider Claims Survey 2015 Compared to 2014

How Satisfied are you with this Health Plan's Processing of your Initial Claims?