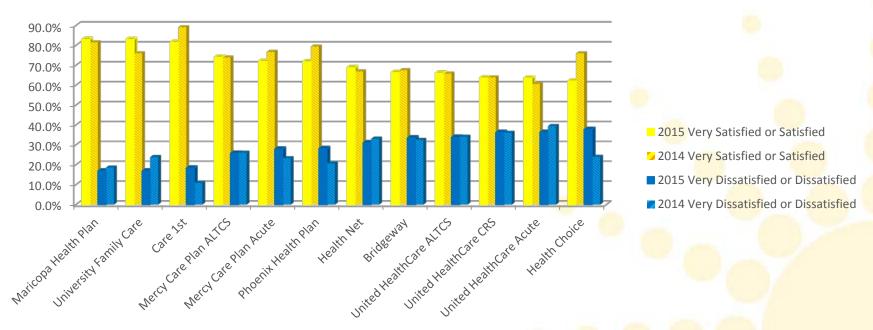

tomer Service Department?
- How satisfied are you with this Health Plan's Provider Services Staff?







## Provider Claims Survey 2015 Compared to 2014

How Satisfied are you with this Health Plan's Processing of your Initial Claims?









## Provider Claims Survey 2015 Compared to 2014

How Satisfied are you with this Health Plan's Resolution of your Claims Issues?









Provider Claims Survey 2015 compared to 2014

How Satisfied are you with this Health Plan's Timeliness of Resolution of Your Claims Issues?









## Provider Claims Survey 2015 Compared to 2014

How Satisfied are you with this Health Plan's Claims Customer Service Department?









#### Provider Claims Survey 2015 Compared to 2014

#### How Satisfied are you with this Health Plan's Provider Services Staff?





#### Overall Findings

- Most satisfaction
  - Health plan performance with processing of initial claims, Claims Customer Service, and Provider Services Staff.
- Most dissatisfaction
  - Health plan performance with resolution of claims issues and timeliness of resolution of claims issues.

#### Comments

- 1187 total comments across all health plans
  - Provider satisfaction –

**2015**: 28.76%

**2014**: 18.3%

Provider dissatisfaction –

**2015**: 71.24%

**2014**: 81.7%

 Dissatisfied responses indicate a desire for health plan improvement in the efficiency and processes for resolution of claims issues, particularly related to timeliness of resolution and subsequent payment.



#### Follow-up Actions & Expectations

- Contractors
  - Discuss the survey results at your Quarterly Hea