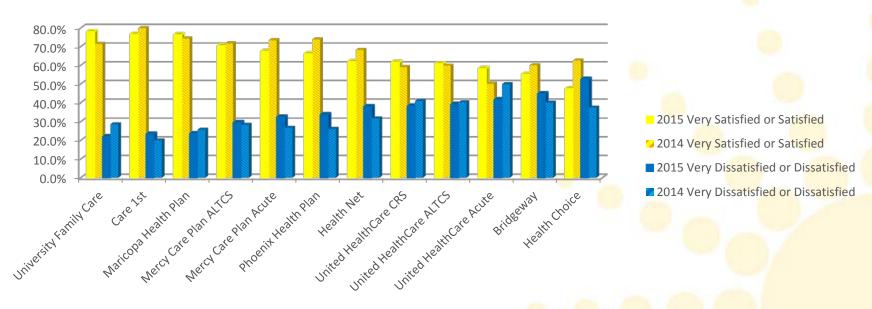

## Provider Claims Survey 2015 Compared to 2014

How Satisfied are you with this Health Plan's Resolution of your Claims Issues?

Provider Claims Survey 2015 compared to 2014

How Satisfied are you with this Health Plan's Timeliness of Resolution of Your Claims Issues?