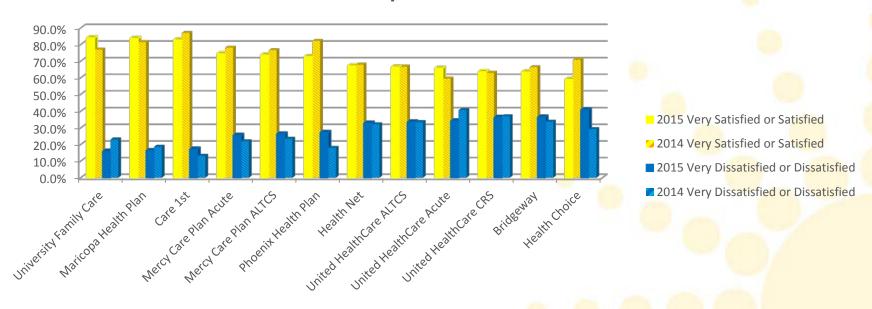

## Provider Claims Survey 2015 Compared to 2014

How Satisfied are you with this Health Plan's Claims Customer Service Department?