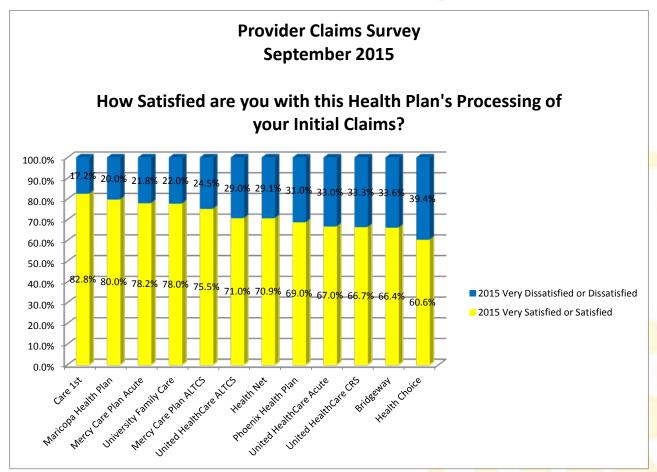

## Provider Claims Survey 2015 Compared to 2014

How Satisfied are you with this Health Plan's Processing of your Initial Claims?