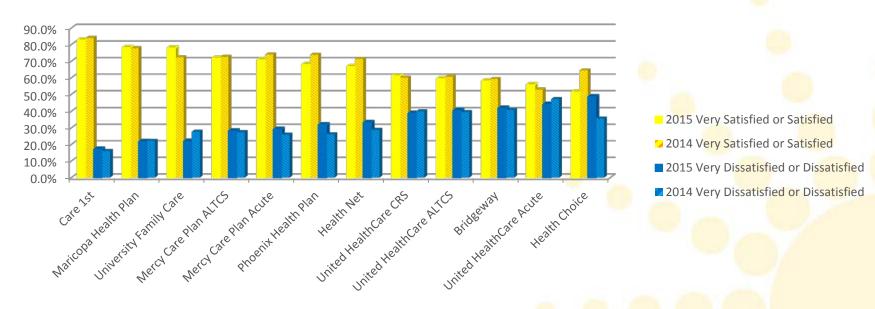

## Provider Claims Survey 2015 Compared to 2014

How Satisfied are you with this Health Plan's Resolution of your Claims Issues?

Provider Claims Survey 2015 compared to 2014

How Satisfied are you with this Health Plan's Timeliness of Resolution of Your Claims Issues?