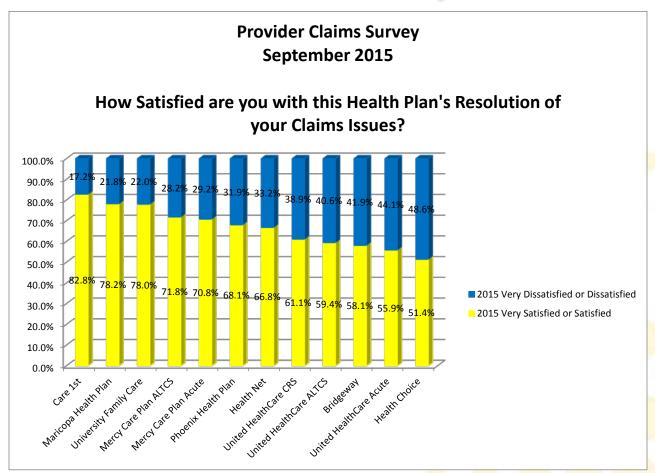

## Provider Claims Survey 2015 Compared to 2014

How Satisfied are you with this Health Plan's Resolution of your Claims Issues?

Provider Claims Survey 2015 compared to 2014

How Satisfied are you with this Health Plan's Timeliness of Resolution of Your Claims Issues?