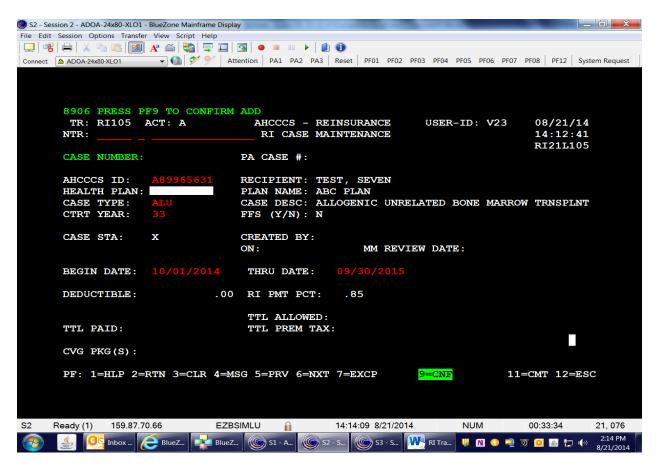

Press [Enter]. Pressing [Enter] will edit the record and verify that values entered are valid.

| S2 - Session 2 - ADOA-24x80-XLO1 - BlueZone Mainframe Displ | play 📃 🗊 🗮 🎽                                                                                                                                                     |
|-------------------------------------------------------------|------------------------------------------------------------------------------------------------------------------------------------------------------------------|
| File Edit Session Options Transfer View Script Help         |                                                                                                                                                                  |
| ] 🖵   🤻 🖶   🔏 🐁 🖾  🜌   🗛 🍏   🎇 📮 🔲                          |                                                                                                                                                                  |
| Connect 🗎 ADOA-24x80-XLO1 👻 🚱 🕺 A                           | Attention PA1 PA2 PA3 Reset PF01 PF02 PF03 PF04 PF05 PF06 PF07 PF08 PF12 System Request                                                                          |
| CASE NUMBER:<br>AHCCCS ID: A89965631<br>HEALTH PLAN:        | T FOUND<br>AHCCCS - REINSURANCE USER-ID: V23 08/21/14<br>RI CASE MAINTENANCE 13:27:03<br>RI21L105<br>PA CASE #:<br>RECIPIENT: TEST, SEVEN<br>PLAN NAME: ABC PLAN |
| CASE TYPE: ALU<br>CTRT YEAR: 33                             | CASE DESC: ALLOGENIC UNRELATED BONE MARROW TRNSPLNT<br>FFS (Y/N): N                                                                                              |
| CASE STA: X                                                 | CREATED BY:<br>ON: MM REVIEW DATE:                                                                                                                               |
| BEGIN DATE: 10/01/2014                                      | THRU DATE: 09/30/2015                                                                                                                                            |
| DEDUCTIBLE: .00                                             | 0 RI PMT PCT: .85                                                                                                                                                |
| TTL PAID:                                                   | TTL ALLOWED:<br>TTL PREM TAX:                                                                                                                                    |
| CVG PKG(S):                                                 |                                                                                                                                                                  |
| PF: 1=HLP 2=RTN 3=CLR 4=M                                   | MSG 5=PRV 6=NXT <mark>7=EXCP</mark> 9=CNF 11=CMT 12=ESC                                                                                                          |
| S2 Ready (1) 159.87.70.66 EZB                               | BSIMLU 🔒 13:25:57 8/21/2014 NUM 00:06:35 23, 078                                                                                                                 |
| 📀 🔮 💁 Inbox 🧲 BlueZ 📴 BlueZ                                 | z 💽 S1 - A 💽 S2 - S 🥵 S3 - S 👯 RI Tra 県 🛯 😳 🗐 🗵 🛱 🌵 1.25 PM 😽                                                                                                    |

When the Recipient Exception Code 25 record is not found, error code "7090 Exception Record Not Found" will be displayed. Press [PF7=EXCP] to transfer to RI320I Recipient Transplant Exception, Inquiry.