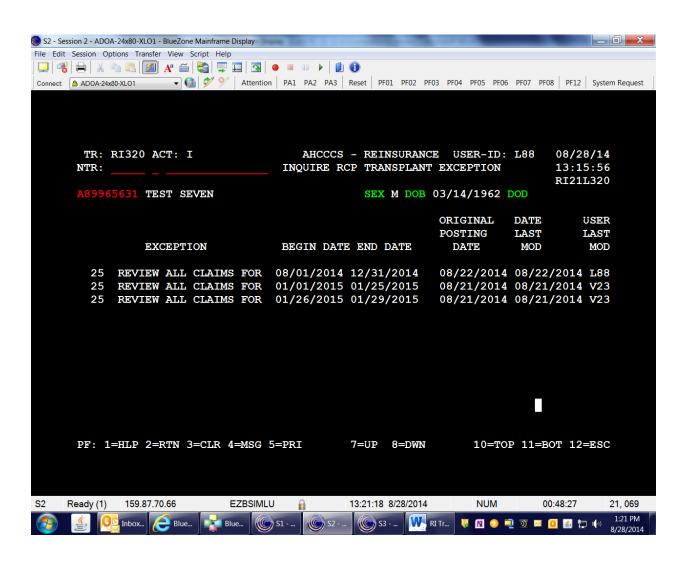

When the Recipient Exception Code 25 record is not found, error code "7090 Exception Record Not Found" will be displayed. Press [PF7=EXCP] to transfer to RI320I Recipient Transplant Exception, Inquiry.