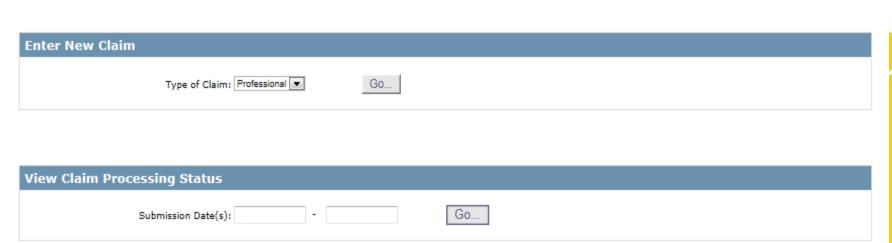

# Claim Submission

Claims submitted to AHCCCS prior to 4:00 PM, Monday through Friday, will be processed within 24 to 48 hours. Once the claim has been sent for processing, it can no longer be modified via the web. After the processing deadline, corrections will need to be submitted as a **Replacement** or **Void**. The claim will not be accepted if any required data elements are missing. The claim will also be rejected if the recipient is not eligible for coverage at the time the service is rendered. Claims will be processed under the following Identification Number (Non-Person Entity):

Payer/Receiver Electronic Transmitter Identification Number: 866004791

NOTE: You cannot view the processing status of claims submitted by other users.

- Type of Claim Choose the type of claim you want to view status on by clicking on the drop down arrow
- View Claim Processing Status If you enter data here by either entering the day of service or by entering a span and click the "go" in this area, you can view the processing status for this claim