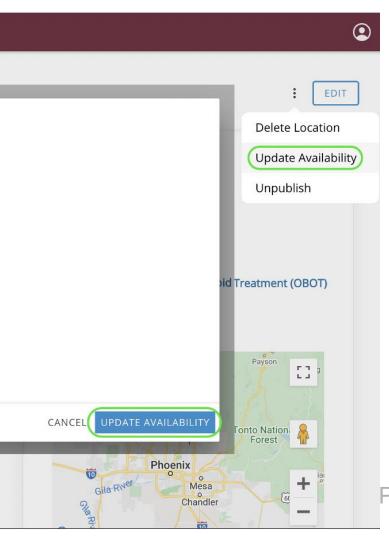

## **SN HOW-TO GUIDE: UPDATE AVAILABILITY**

Availability values available on Published and In Progress locations; unavailable in Draft

- Click "Update Avail" button from location card within Agency Overview screen
- 2. Toggle service's availability to be updated
- 3. Update value(s) and click "Update Availability" button

Agency Admin role can also update within the location detail screen:

- 1. Click on location card from Agency Overview screen
- 2. Click "Update Availability" from triple dot

| 05.25                                                             |                               |                                                                      |       |
|-------------------------------------------------------------------|-------------------------------|----------------------------------------------------------------------|-------|
|                                                                   | S                             |                                                                      |       |
| < Return to Agency Over                                           | view                          |                                                                      |       |
| John's First Pub                                                  | lished                        |                                                                      |       |
| Location Details                                                  |                               | Update Availability                                                  |       |
| <ul> <li>Hours of Ope</li> <li>Monday</li> <li>Tuesday</li> </ul> | 8:00 Al<br>8:00 Al            | OBOT<br>Last updated : 6/22/21, 11:22 AM<br>Update OBOT Availability |       |
| Wednesday<br>Thursday<br>Friday                                   | 8:00 Al<br>8:00 Al<br>8:00 Al | Buprenorphine Treatment                                              | / 100 |
| Saturday<br>Sunday                                                | 8:00 Al<br>8:00 Al            | Residential<br>Last updated : 6/22/21, 11:22 AM                      | ~     |
| <ul> <li>Counties Serv</li> </ul>                                 | ved: 1                        | Update Residential Availability                                      |       |
| Maricopa                                                          | 1                             | Number of Beds<br>85                                                 | / 90  |
| Arizona Compl                                                     |                               |                                                                      |       |
| Services                                                          |                               |                                                                      |       |
| • <b>Residential</b><br>Live-in care, last                        | ing for one                   | month to one year.                                                   |       |
| Accepting Clients     Accepting Clients                           | of Reds: 8                    | 5 / 90 Available                                                     |       |