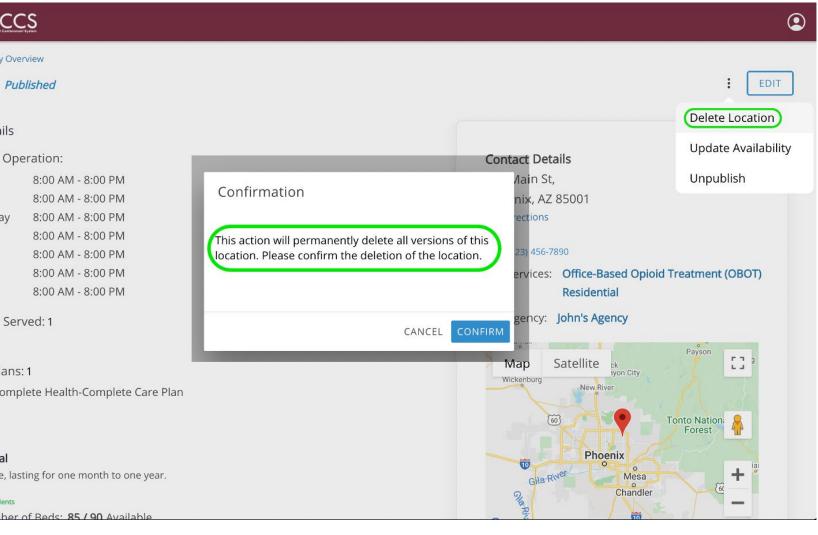

## **SN HOW-TO GUIDE: LOCATION STATUS UPDATE**

- 1. Click location card from Agency Overview screen
- 2. Status updates available from triple dot – choices vary based on current status:
  - Publish Available from Draft and In Progress
  - Unpublish Available from Published and In Progress
  - Delete Available from all statuses, does delete location entirely