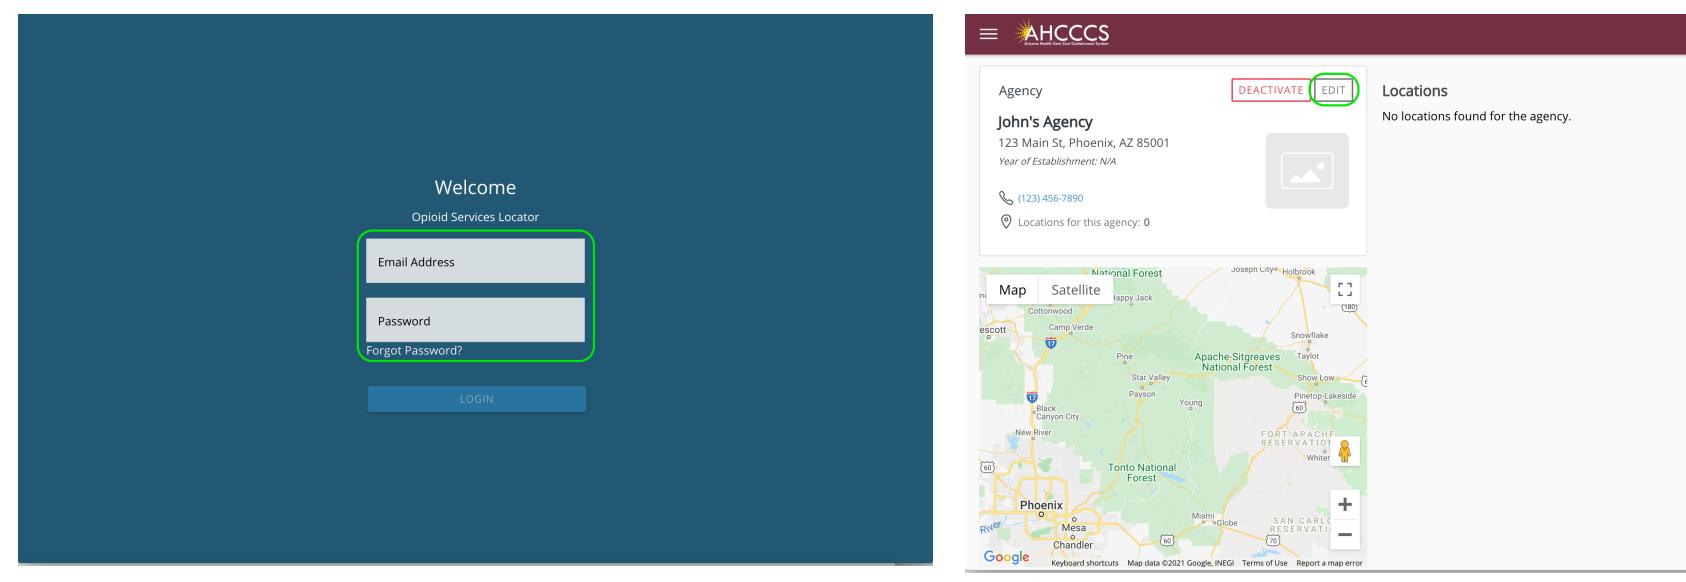

## **SN HOW-TO GUIDE: AGENCY UPDATE (1/2)**

≡ AHCCCS

25 miles

Finish Account Setup

First Name

Password

Confirm Password

John

ALL

Middle Name (Optional

Zip Code

- 1. Click "Visit Your Account" button from agency approval email
- 2. Confirm email address
- 3. Confirm name and set password
- 4. Click "Sign In" button
- 5. Enter email address & password
- 6. Click "Edit" button
- 7. Agency info can be edited, including option to add logo

If an issue occurs, e.g., link from approval email has expired, then sign in directly or click "Forgot Password?".