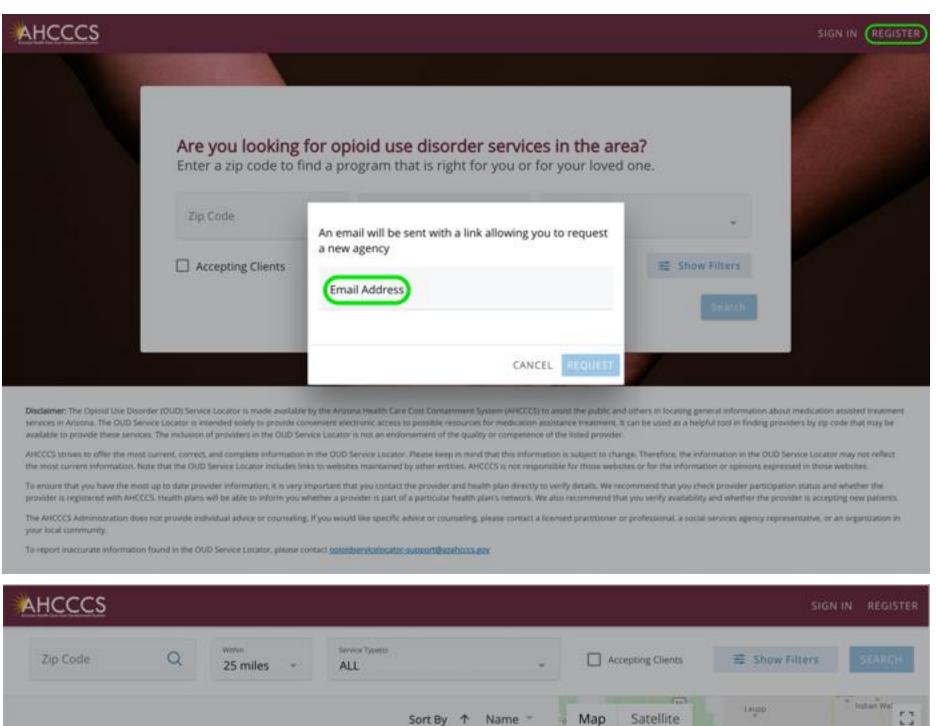

## **SN** HOW-TO GUIDE: AGENCY REQUEST

- 1. Click "Register" button
- 2. Enter email address
- 3. Verification email will be received
- 4. Click "Sign in to..." link within the email
- 5. Confirm email address
- 6. Complete agency info
- 7. Agency is now entered into AHCCCS approval process

If an issue occurs before step 6, e.g., link from verification email has expired, then restart the process from step 1.

Please confirm your email address

Email Address

Please Start

No Curren