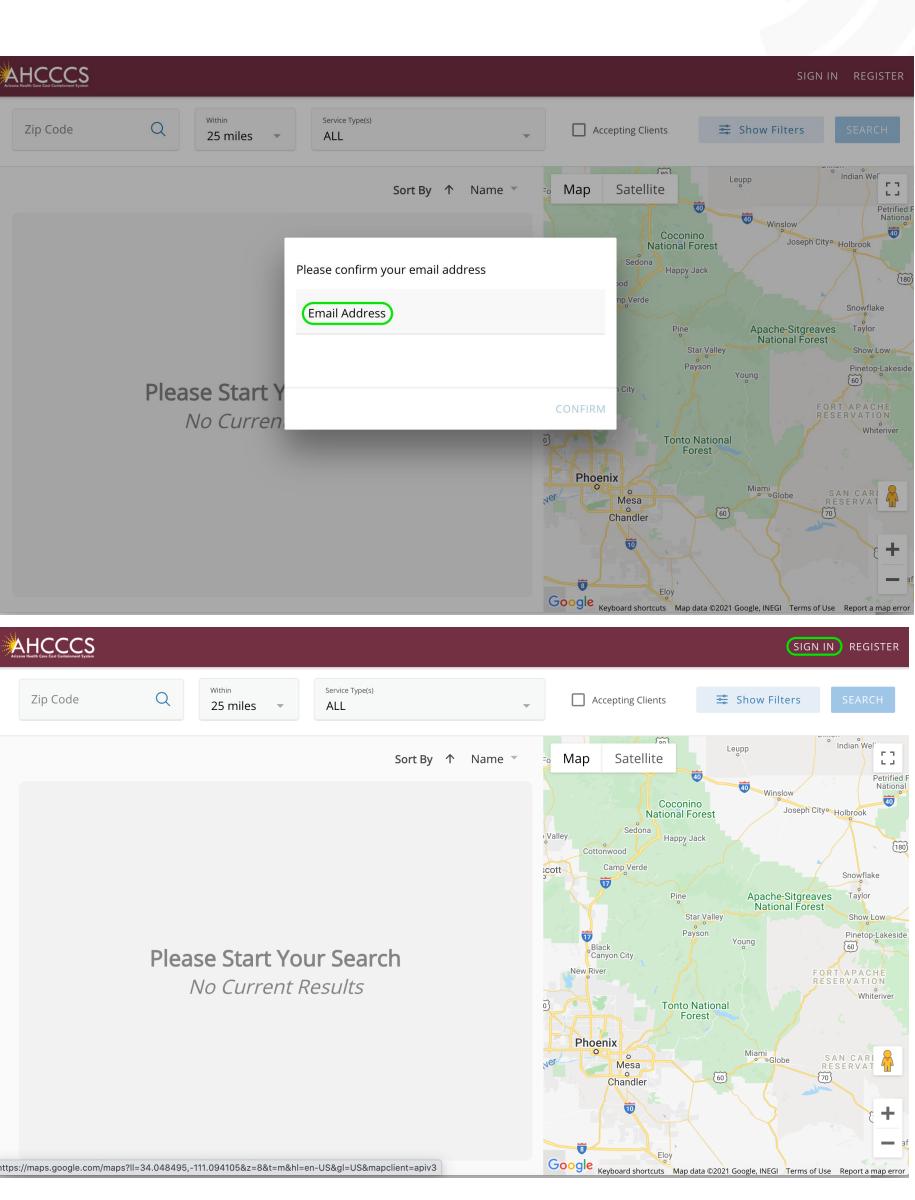

## **SN** HOW-TO GUIDE: AGENCY REQUEST

- 1. Click "Register" button
- 2. Enter email address
- 3. Verification email will be received
- 4. Click "Sign in to..." link within the email
- 5. Confirm email address
- 6. Complete agency info
- 7. Agency is now entered into AHCCCS approval process

If an issue occurs before step 6, e.g., link from verification email has expired, then restart the process from step 1.

Please confirm your email address

Email Address

Please Start

No Curren