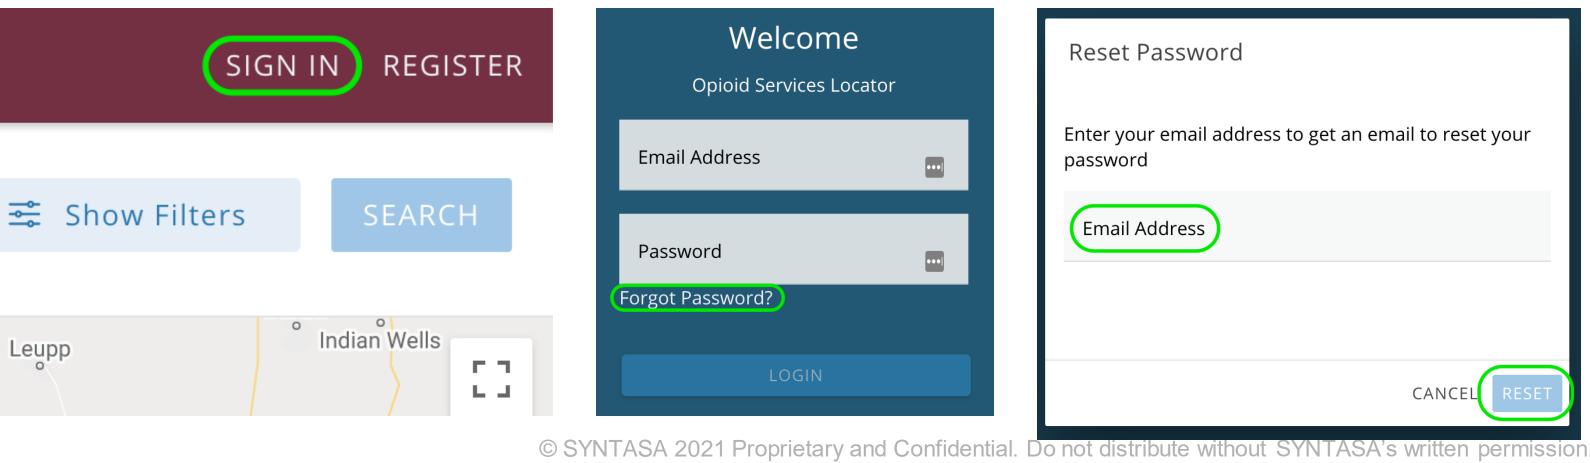

## **SN HOW-TO GUIDE: PASSWORD RESET**

### Logged in:

- 1. Select "User Profile" from top-right navigation
- 2. Click toggle to change password
- 3. Click "Update" button

### Logged out:

- 1. Select "Sign In" from topright navigation
- 2. Click "Forgot Password?"
- 3. Enter email address and click "Reset" button