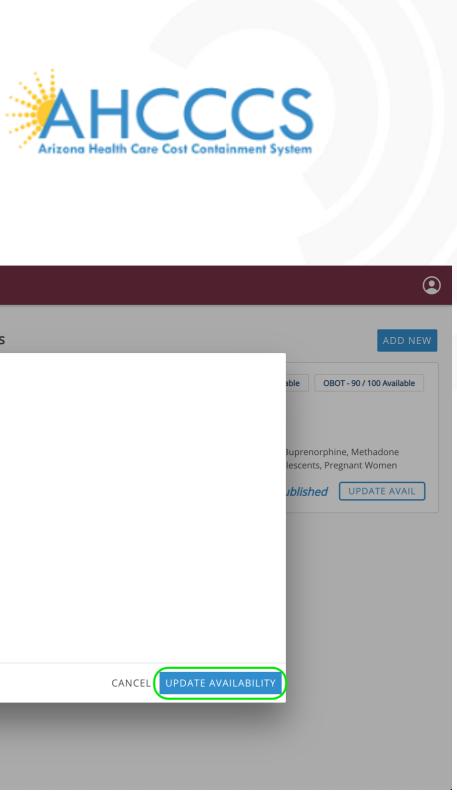

## **SN HOW-TO GUIDE: UPDATE AVAILABILITY**

Availability values available on Published and In Progress locations; unavailable in Draft

- Click "Update Avail" button from location card within Agency Overview screen
- 2. Toggle service's availability to be updated
- 3. Update value(s) and click "Update Availability" button

Agency Admin role can also update within the location detail screen:

- 1. Click on location card from Agency Overview screen
- 2. Click "Update Availability" from triple dot

| 05.25                                                             |                               |                                                                      |       |
|-------------------------------------------------------------------|-------------------------------|----------------------------------------------------------------------|-------|
|                                                                   | S                             |                                                                      |       |
| < Return to Agency Over                                           | view                          |                                                                      |       |
| John's First Pub                                                  | lished                        |                                                                      |       |
| Location Details                                                  |                               | Update Availability                                                  |       |
| <ul> <li>Hours of Ope</li> <li>Monday</li> <li>Tuesday</li> </ul> | 8:00 Al<br>8:00 Al            | OBOT<br>Last updated : 6/22/21, 11:22 AM<br>Update OBOT Availability |       |
| Wednesday<br>Thursday<br>Friday                                   | 8:00 Al<br>8:00 Al<br>8:00 Al | Buprenorphine Treatment                                              | / 100 |
| Saturday<br>Sunday                                                | 8:00 Al<br>8:00 Al            | Residential<br>Last updated : 6/22/21, 11:22 AM                      | ~     |
| <ul> <li>Counties Serv</li> </ul>                                 | ved: 1                        | Update Residential Availability                                      |       |
| Maricopa                                                          | 1                             | Number of Beds<br>85                                                 | / 90  |
| Arizona Compl                                                     |                               |                                                                      |       |
| Services                                                          |                               |                                                                      |       |
| • <b>Residential</b><br>Live-in care, last                        | ing for one                   | month to one year.                                                   |       |
| Accepting Clients     Accepting Clients                           | of Reds: 8                    | 5 / 90 Available                                                     |       |