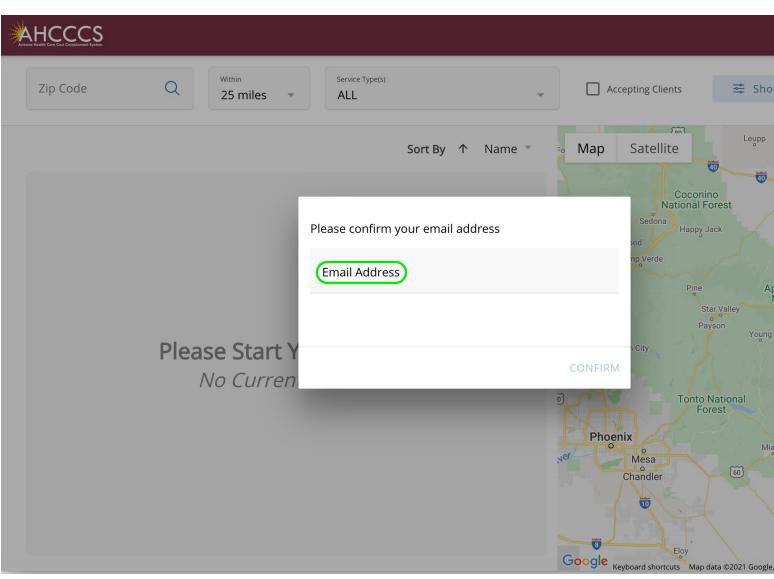

## **SN** HOW-TO GUIDE: AGENCY REQUEST

- 1. Click "Register" button
- 2. Enter email address
- 3. Verification email will be received
- 4. Click "Sign in to..." link within the email
- 5. Confirm email address
- 6. Complete agency info
- 7. Agency is now entered into AHCCCS approval process

If an issue occurs before step 6, e.g., link from verification email has expired, then restart the process from step 1.

Please confirm your email address

Email Address

Please Start

No Curren