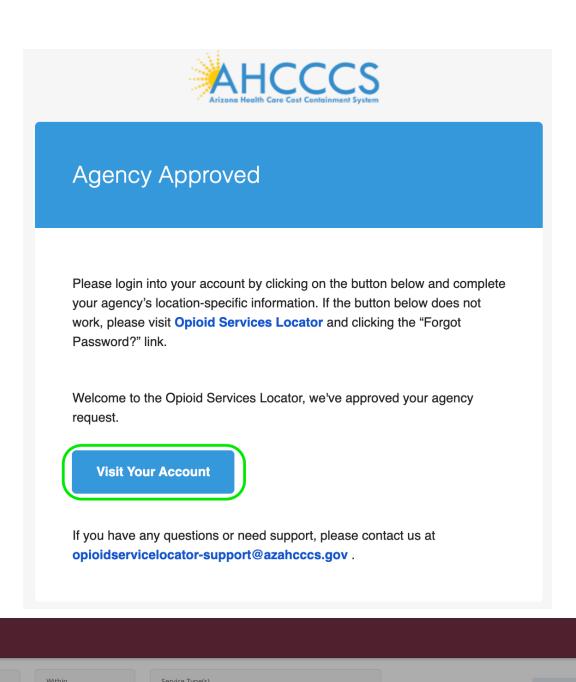

### New agency

- Agency request
   confirmed/rejected via email
- If created by AHCCCS, newuser email will be received

### Login

- Available upon approval
- o Edit agency
- Add location(s)

|                                | HCCCS<br>a Health Care Cast Containment Syste | <b>)</b>                              |                     |                                                                                       |
|--------------------------------|-----------------------------------------------|---------------------------------------|---------------------|---------------------------------------------------------------------------------------|
| Agenc <u>.</u><br><b>My Ag</b> |                                               | Edit Age                              | ncy                 |                                                                                       |
| 1001 E                         | Speedway E                                    | Agency Nar<br>My Agen                 |                     |                                                                                       |
|                                | ) 345-3453<br>ations for this                 | Address<br>1001 E S                   | peedway Blv         | /d                                                                                    |
| Map                            | Satellite                                     | Apartme                               | ent, Suite, etc     | c. (Option                                                                            |
| rescott                        | Cottonwood<br>Camp Verde                      | <sup>City</sup><br>Tucson             |                     |                                                                                       |
| 60                             | Diack<br>Canyon City<br>W.River               | Please se<br>S<br>Created:<br>Updated | 123 Ma<br>Year of E | y<br><b>Agency</b><br>iin St, Pho<br><i>stablishmer</i><br>) 456-7890<br>ations for t |
| Google                         |                                               | shortcuts Map                         | CF Map              | Satelli                                                                               |
|                                |                                               |                                       |                     | Cottonwood<br>Camp V<br>TT<br>Black<br>Canyon City<br>w River                         |
|                                |                                               |                                       | Google              | hoenix<br>o Mess<br>o Chand<br>Keyt                                                   |

ALL

Middle Name (Optional

Zip Code

- 1. Click "Visit Your Account" button from agency approval email
- 2. Confirm email address
- 3. Confirm name and set password
- 4. Click "Sign In" button
- 5. Enter email address & password
- 6. Click "Edit" button
- 7. Agency info can be edited, including option to add logo

If an issue occurs, e.g., link from approval email has expired, then sign in directly or click "Forgot Password?".