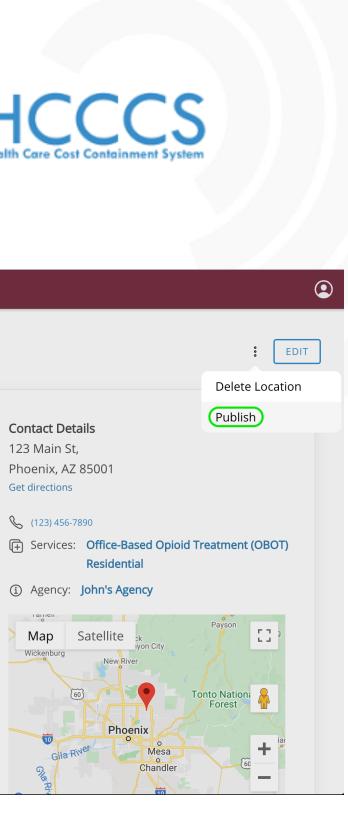

## **SN HOW-TO GUIDE: LOCATION STATUS UPDATE**

- 1. Click location card from Agency Overview screen
- 2. Status updates available from triple dot – choices vary based on current status:
  - Publish Available from Draft and In Progress
  - Unpublish Available from Published and In Progress
  - Delete Available from all statuses, does delete location entirely

#### Services

 Office-Based Opioid Treatment (OBOT) Buprenorphine Practitioner in office setting (cannot be combined with OTP)

Not Accepting Client

|                                                                                                    | EDIT                |
|----------------------------------------------------------------------------------------------------|---------------------|
|                                                                                                    | Delete Location     |
|                                                                                                    |                     |
| Contact Details                                                                                    | Update Availability |
| 123 Main St,                                                                                       | Unpublish           |
| Phoenix, AZ 85001<br>Get directions                                                                |                     |
| Sec. (123) 456-7890                                                                                |                     |
| Services: Office-Based Opioid Tre     Residential                                                  | eatment (OBOT)      |
| (i) Agency: John's Agency                                                                          |                     |
| Map Satellite ck<br>iyon City<br>Wickenburg New River<br>60 Phoenix<br>Gila River Mesa<br>Chandler | Payson              |